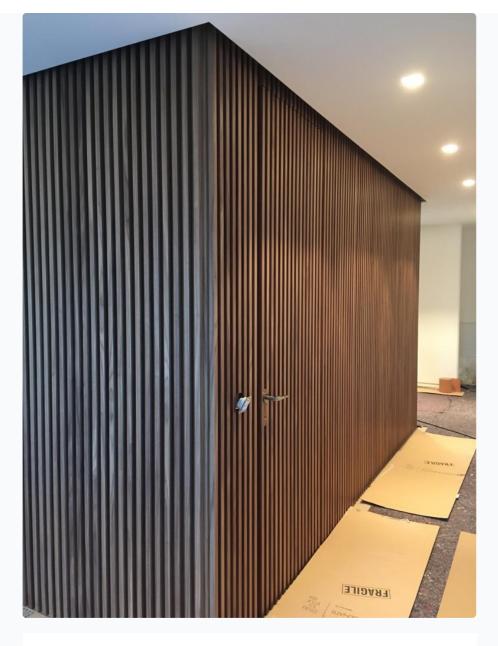

## **INFINITY T25**

The new wall cladding solution proposed by Ghizzi&Benatti is called T25, as it is made up of vertical slats measuring 25x25 mm.

This new G&B Infinity System is the ideal solution for enhancing the home decor, as this perfect cohesion between doors and wall panels allows you to realize unique and high-style environments.

Infinity System is a wall cladding boiserie made of flush facing panels and swing doors: when doors are closed the entire system is a continuous wooden cladding without any visible fitting.

Infinity System is made on demand for any specific project and doesn't need any changing on already existing walls.

It's available in a wide range of wooden finishes and different design, such as this new impressive slatted cladding.