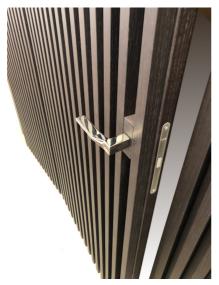

Infinity System is a wall cladding boiserie made of flush facing panels and swing doors: when doors are closed the entire system is a continuous wooden cladding without any visible fitting.

Infinity System is made on demand for any specific project and doesn't need any changing on already existing walls.