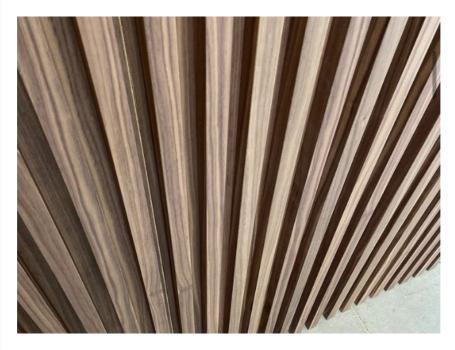

## **INFINITY T25**

The new wall cladding solution proposed by Ghizzi&Benatti is called T25, as it is made up of vertical slats measuring 25x25 mm.

This new G&B Infinity System is the ideal solution for enhancing the home decor, as this perfect cohesion between doors and wall panels allows you to realize unique and high-style environments.

It's available in a wide range of wooden finishes and different design, such as this new impressive slatted cladding.