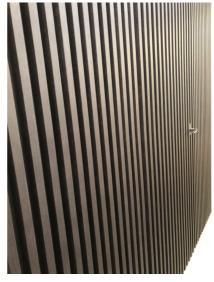

## **INFINITY T25**

The new wall cladding solution proposed by Ghizzi&Benatti is called T25, as it is made up of vertical slats measuring 25x25 mm.

This new G&B Infinity System is the ideal solution for enhancing the home decor, as this perfect cohesion between doors and wall panels allows you to realize unique and high-style environments.

It's available in a wide range of wooden finishes and different design, such as this new impressive slatted cladding.